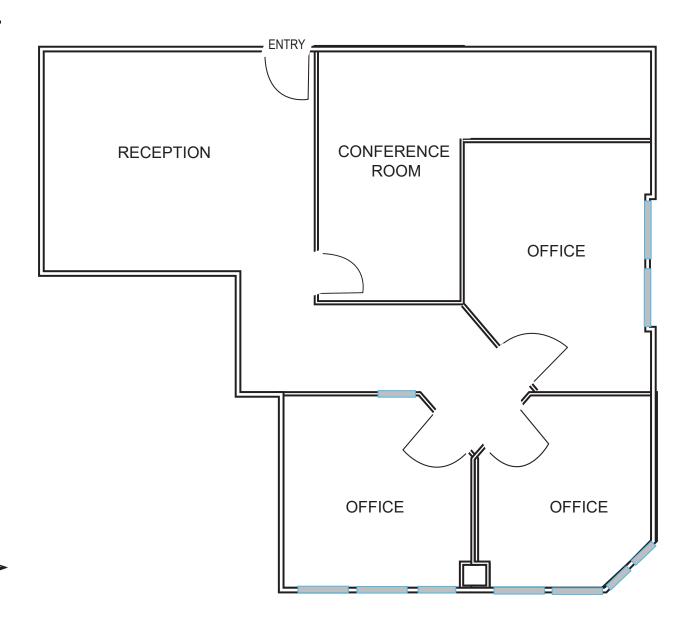

#### **FEATURES**

- Reception
- Three (3) offices Conference room

Appealing SCOTTSDALE AIRPARK Location! E REDFIELD RD NAIRPORT TAXIWAY 7585 E Redfield N 76th St THUNDERBIRD OFFICE PARK 7580 7590 E Gray Rd E Gray Rd E GRAY RD

## 1,145± SF

#### **NOT TO SCALE**

All information furnished regarding property for sale, rental or financing is from sources deemed reliable, but no warranty or representation is made to the accuracy thereof and same is submitted to errors, omissions, change of price, rental or other conditions, prior to sale, lease or financing or withdrawal without notice. No liability of any kind is to be imposed on the broker herein. This information has been secured from sources deemed reliable, however, we make no warranties as to its accuracy.